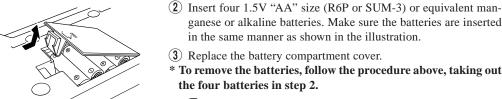

ganese or alkaline batteries. Make sure the batteries are inserted

1 Turn the PSS-14 upside-down, and remove the battery compartment cover.

in the same manner as shown in the illustration.

+ -9- -DC IN 10-12V

### the four batteries in step 2. CAUTION!

It is highly recommended that you change worn batteries as soon as possible. As battery power weakens, the volume will decrease and sound quality will also degrade. When this occurs pay attention to the following cautions and change the batteries.