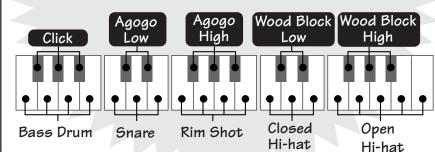

•Instrument List

|   |              |             |                  |                     | VARIATION                                                                                                                                                                                                                                                                                                                                                                                                                                                                                                                                                                                                                                                                                                                                                                                                                                                                                                                                                                                                                                                                                                                                                                                                                                                                                                                                                                                                                                                                                                                                                                                                                                                                                                                                                                                                                                                                                                                                                                                                                                                                                                                      |                   |
|---|--------------|-------------|------------------|---------------------|--------------------------------------------------------------------------------------------------------------------------------------------------------------------------------------------------------------------------------------------------------------------------------------------------------------------------------------------------------------------------------------------------------------------------------------------------------------------------------------------------------------------------------------------------------------------------------------------------------------------------------------------------------------------------------------------------------------------------------------------------------------------------------------------------------------------------------------------------------------------------------------------------------------------------------------------------------------------------------------------------------------------------------------------------------------------------------------------------------------------------------------------------------------------------------------------------------------------------------------------------------------------------------------------------------------------------------------------------------------------------------------------------------------------------------------------------------------------------------------------------------------------------------------------------------------------------------------------------------------------------------------------------------------------------------------------------------------------------------------------------------------------------------------------------------------------------------------------------------------------------------------------------------------------------------------------------------------------------------------------------------------------------------------------------------------------------------------------------------------------------------|-------------------|
|   |              | NORMAL      |                  | EFFECT ( x 1)       | PHRASE ( X 2)                                                                                                                                                                                                                                                                                                                                                                                                                                                                                                                                                                                                                                                                                                                                                                                                                                                                                                                                                                                                                                                                                                                                                                                                                                                                                                                                                                                                                                                                                                                                                                                                                                                                                                                                                                                                                                                                                                                                                                                                                                                                                                                  | FUNNY ( X 3)      |
|   |              | PIANO       | (1 x 1)          | SUSTAIN PIANO       | RAGTIME PIANO                                                                                                                                                                                                                                                                                                                                                                                                                                                                                                                                                                                                                                                                                                                                                                                                                                                                                                                                                                                                                                                                                                                                                                                                                                                                                                                                                                                                                                                                                                                                                                                                                                                                                                                                                                                                                                                                                                                                                                                                                                                                                                                  | GAME OVER         |
| 0 | сомво        | E GUITAR    | (1 x 2)          | ECHO GUITAR         | CHOKING GUITAR                                                                                                                                                                                                                                                                                                                                                                                                                                                                                                                                                                                                                                                                                                                                                                                                                                                                                                                                                                                                                                                                                                                                                                                                                                                                                                                                                                                                                                                                                                                                                                                                                                                                                                                                                                                                                                                                                                                                                                                                                                                                                                                 | UNLUCKY           |
|   |              | SAXOPHONE   | (1 x 3)          | TENOR SAX           | SAX SOLO                                                                                                                                                                                                                                                                                                                                                                                                                                                                                                                                                                                                                                                                                                                                                                                                                                                                                                                                                                                                                                                                                                                                                                                                                                                                                                                                                                                                                                                                                                                                                                                                                                                                                                                                                                                                                                                                                                                                                                                                                                                                                                                       | TAP DANCE         |
|   |              | E BASS      | (1 x 4)          | SYNTH BASS          | BASS SOLO                                                                                                                                                                                                                                                                                                                                                                                                                                                                                                                                                                                                                                                                                                                                                                                                                                                                                                                                                                                                                                                                                                                                                                                                                                                                                                                                                                                                                                                                                                                                                                                                                                                                                                                                                                                                                                                                                                                                                                                                                                                                                                                      | SYNTH BASS PHRASE |
|   |              | PERCUSSION  | (1 x 5)          | 8 BEAT              | DRUM SOLO                                                                                                                                                                                                                                                                                                                                                                                                                                                                                                                                                                                                                                                                                                                                                                                                                                                                                                                                                                                                                                                                                                                                                                                                                                                                                                                                                                                                                                                                                                                                                                                                                                                                                                                                                                                                                                                                                                                                                                                                                                                                                                                      | COMIC DRUM        |
|   | ARD          | E PIANO     | ( <b>2</b> x 1)  | ECHO E PIANO        | E PIANO PHRASE                                                                                                                                                                                                                                                                                                                                                                                                                                                                                                                                                                                                                                                                                                                                                                                                                                                                                                                                                                                                                                                                                                                                                                                                                                                                                                                                                                                                                                                                                                                                                                                                                                                                                                                                                                                                                                                                                                                                                                                                                                                                                                                 | PUNCH LINE        |
|   |              | HARPSICHORD | ( <b>2</b> x 2)  | SUSTAIN HARPSICHORD | BAROQUE PHRASE                                                                                                                                                                                                                                                                                                                                                                                                                                                                                                                                                                                                                                                                                                                                                                                                                                                                                                                                                                                                                                                                                                                                                                                                                                                                                                                                                                                                                                                                                                                                                                                                                                                                                                                                                                                                                                                                                                                                                                                                                                                                                                                 | MUSIC BOX         |
|   | 000          | ORGAN       | ( <b>2</b> x 3)  | ECHO ORGAN          | WEDDING                                                                                                                                                                                                                                                                                                                                                                                                                                                                                                                                                                                                                                                                                                                                                                                                                                                                                                                                                                                                                                                                                                                                                                                                                                                                                                                                                                                                                                                                                                                                                                                                                                                                                                                                                                                                                                                                                                                                                                                                                                                                                                                        | FUGA              |
|   | KEYBOARD     | CLAVI       | ( <b>2</b> × 4)  | SUSTAIN CLAVI       | CLAVI PHRASE                                                                                                                                                                                                                                                                                                                                                                                                                                                                                                                                                                                                                                                                                                                                                                                                                                                                                                                                                                                                                                                                                                                                                                                                                                                                                                                                                                                                                                                                                                                                                                                                                                                                                                                                                                                                                                                                                                                                                                                                                                                                                                                   | CHINA             |
|   |              | ACCORDION   | ( <b>2</b> x 5)  | ECHO ACCORDION      | ACCORDION PHRASE                                                                                                                                                                                                                                                                                                                                                                                                                                                                                                                                                                                                                                                                                                                                                                                                                                                                                                                                                                                                                                                                                                                                                                                                                                                                                                                                                                                                                                                                                                                                                                                                                                                                                                                                                                                                                                                                                                                                                                                                                                                                                                               | BOUNCE            |
| 2 | STRING       | FOLK GUITAR | ( <b>2</b> x 6)  | TREMOLO GUITAR      | GUITAR ARPEGGIO                                                                                                                                                                                                                                                                                                                                                                                                                                                                                                                                                                                                                                                                                                                                                                                                                                                                                                                                                                                                                                                                                                                                                                                                                                                                                                                                                                                                                                                                                                                                                                                                                                                                                                                                                                                                                                                                                                                                                                                                                                                                                                                | GUITAR PHRASE     |
|   |              | VIOLIN      | ( <b>2</b> × 7)  | ECHO VIOLIN         | VIOLIN PHRASE                                                                                                                                                                                                                                                                                                                                                                                                                                                                                                                                                                                                                                                                                                                                                                                                                                                                                                                                                                                                                                                                                                                                                                                                                                                                                                                                                                                                                                                                                                                                                                                                                                                                                                                                                                                                                                                                                                                                                                                                                                                                                                                  | COMPUTER          |
|   |              | STRINGS     | ( <b>2</b> x 8)  | ECHO STRINGS        | STRINGS PHRASE                                                                                                                                                                                                                                                                                                                                                                                                                                                                                                                                                                                                                                                                                                                                                                                                                                                                                                                                                                                                                                                                                                                                                                                                                                                                                                                                                                                                                                                                                                                                                                                                                                                                                                                                                                                                                                                                                                                                                                                                                                                                                                                 | FANTASIA          |
|   |              | HARP        | ( <b>2</b> x 9)  | SUSTAIN HARP        | HARP ARPEGGIO                                                                                                                                                                                                                                                                                                                                                                                                                                                                                                                                                                                                                                                                                                                                                                                                                                                                                                                                                                                                                                                                                                                                                                                                                                                                                                                                                                                                                                                                                                                                                                                                                                                                                                                                                                                                                                                                                                                                                                                                                                                                                                                  | HARP ARPEGGIO 2   |
|   | 0,           | BANJO       | ( <b>2</b> x 10) | ECHO BANJO          | COUNTRY PHRASE                                                                                                                                                                                                                                                                                                                                                                                                                                                                                                                                                                                                                                                                                                                                                                                                                                                                                                                                                                                                                                                                                                                                                                                                                                                                                                                                                                                                                                                                                                                                                                                                                                                                                                                                                                                                                                                                                                                                                                                                                                                                                                                 | TAISHO-KOTO       |
|   | Ш            | TRUMPET     | ( <b>3</b> x 1)  | ECHO TRUMPET        | TRUMPET PHRASE                                                                                                                                                                                                                                                                                                                                                                                                                                                                                                                                                                                                                                                                                                                                                                                                                                                                                                                                                                                                                                                                                                                                                                                                                                                                                                                                                                                                                                                                                                                                                                                                                                                                                                                                                                                                                                                                                                                                                                                                                                                                                                                 | FANFARE           |
|   |              | FLUTE       | ( <b>3</b> x 2)  | CLARINET            | RAGTIME PIANO CHOKING GUITAR UN SAX SOLO BASS SOLO DRUM SOLO E PIANO PHRASE BAROQUE PHRASE WEDDING CLAVI PHRASE ACCORDION PHRASE GUITAR ARPEGGIO VIOLIN PHRASE HARP ARPEGGIO COUNTRY PHRASE TRUMPET PHRASE HARMONICA PHRASE VIB PHRASE NAMIMBA PHRASE PIG'S SONG CAT'S SONG CAT'S SONG CIANAN TARASE CHOKING SPIANASE COUNTRY PHRASE COUNTRY PHR | AMBULANCE         |
|   | & MALLET     | HARMONICA   | ( <b>3</b> x 3)  | ECHO HARMONICA      | HARMONICA PHRASE                                                                                                                                                                                                                                                                                                                                                                                                                                                                                                                                                                                                                                                                                                                                                                                                                                                                                                                                                                                                                                                                                                                                                                                                                                                                                                                                                                                                                                                                                                                                                                                                                                                                                                                                                                                                                                                                                                                                                                                                                                                                                                               | THE END           |
|   |              | VIBRAPHONE  | ( <b>3</b> x 4)  | TREMOLO VIB         | VIB PHRASE                                                                                                                                                                                                                                                                                                                                                                                                                                                                                                                                                                                                                                                                                                                                                                                                                                                                                                                                                                                                                                                                                                                                                                                                                                                                                                                                                                                                                                                                                                                                                                                                                                                                                                                                                                                                                                                                                                                                                                                                                                                                                                                     | RIGHT ANSWER      |
|   | MIND         | MARIMBA     | ( <b>3</b> x 5)  | TREMOLO MARIMBA     | MARIMBA PHRASE                                                                                                                                                                                                                                                                                                                                                                                                                                                                                                                                                                                                                                                                                                                                                                                                                                                                                                                                                                                                                                                                                                                                                                                                                                                                                                                                                                                                                                                                                                                                                                                                                                                                                                                                                                                                                                                                                                                                                                                                                                                                                                                 | BELL              |
| 3 | SOUND EFFECT | PIG         | ( <b>3</b> x 6)  | DOG                 | PIG'S SONG                                                                                                                                                                                                                                                                                                                                                                                                                                                                                                                                                                                                                                                                                                                                                                                                                                                                                                                                                                                                                                                                                                                                                                                                                                                                                                                                                                                                                                                                                                                                                                                                                                                                                                                                                                                                                                                                                                                                                                                                                                                                                                                     | DOG'S SONG        |
|   |              | CAT         | ( <b>3</b> × 7)  | COW                 | CAT'S SONG                                                                                                                                                                                                                                                                                                                                                                                                                                                                                                                                                                                                                                                                                                                                                                                                                                                                                                                                                                                                                                                                                                                                                                                                                                                                                                                                                                                                                                                                                                                                                                                                                                                                                                                                                                                                                                                                                                                                                                                                                                                                                                                     | COW'S SONG        |
|   |              | TELEPHONE   | ( <b>3</b> x 8)  | LINE IS BUSY        | TIME SIGNAL                                                                                                                                                                                                                                                                                                                                                                                                                                                                                                                                                                                                                                                                                                                                                                                                                                                                                                                                                                                                                                                                                                                                                                                                                                                                                                                                                                                                                                                                                                                                                                                                                                                                                                                                                                                                                                                                                                                                                                                                                                                                                                                    | POLICE CAR        |
|   |              | TV GAME     | ( <b>3</b> x 9)  | TV GAME 2           | PICOPICO                                                                                                                                                                                                                                                                                                                                                                                                                                                                                                                                                                                                                                                                                                                                                                                                                                                                                                                                                                                                                                                                                                                                                                                                                                                                                                                                                                                                                                                                                                                                                                                                                                                                                                                                                                                                                                                                                                                                                                                                                                                                                                                       | WRONG ANSWER      |
|   | SO           | CHORUS      | ( <b>3</b> x 10) | ECHO CHORUS         | SYMPHONY NO.9                                                                                                                                                                                                                                                                                                                                                                                                                                                                                                                                                                                                                                                                                                                                                                                                                                                                                                                                                                                                                                                                                                                                                                                                                                                                                                                                                                                                                                                                                                                                                                                                                                                                                                                                                                                                                                                                                                                                                                                                                                                                                                                  | BACK CHORUS       |