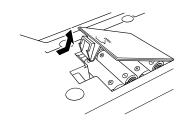

ganese or alkaline batteries. Make sure the batteries are inserted

1 Turn the PSS-14 upside-down, and remove the battery compartment cover.

in the same manner as shown in the illustration.

+ -9- -DC IN 10-12V