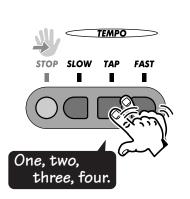

e PSS-14, there are 10 songs. First, let's listen to the second song in the SONGS list, "Mickey Mouse March", and then try playing along with it.

# 1 Start "Mickey Mouse March".



Press the blue [SONGS] button two times.

You know this song very well. It's "Mickey Mouse March"

Press the red [STOP] button, and "Mickey Mouse March" will stop.

Next, let's try to play along with the song.

# 2 Try playing along with the song.

If you are ready, try playing along with the song on the keyboard. The melody disappears and you can hear the notes you play.

Try playing the melody to "Mickey Mouse March" karaoke style.

How did you do? If it was too hard to play, try playing it at a slower tempo (the song's speed).

# One, two, three, four!". Try starting the song like this.

two, three, four".



TEMPO

STOP SLOW TAP FAST

. . . .

Is this an easier tempo to play along with? You can also use the TEMPO [SLOW], [FAST] buttons to adjust the tempo.

Press the red [STOP] button to stop the song.

Tap the [TAP] button four times like this. "One,

Did the song play at the speed you tapped?

If you think it's a little too fast, press the [SLOW] button. You will hear a "PON", and the tempo will slow down a little.

If you think it's a little too slow, press the [FAST] button. You will hear a "PON", and the tempo will speed up a little.

# When you press the blue [SONGS] button, the first song in the song list, "Wannabe" will start. The next time

you press it, the second song "Mickey Mouse March",

After the tenth song in the list, "Over the Rainbow", the next song to be selected will be