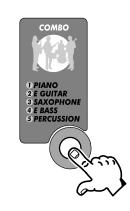

•Instrument List

|   |              |             |                  |                     | VARIATION                                                                                                                                                                                                                                                                                                                                                                                                                                                                                                                                                                                                                                                                                                                                                                                                                                                                                                                                                                                                                                                                                                                                                                                                                                                                                                                                                                                                                                                                                                                                                                                                                                                                                                                                                                                                                                                                                                                                                                                                                                                                                                                      |                   |
|---|--------------|-------------|------------------|---------------------|--------------------------------------------------------------------------------------------------------------------------------------------------------------------------------------------------------------------------------------------------------------------------------------------------------------------------------------------------------------------------------------------------------------------------------------------------------------------------------------------------------------------------------------------------------------------------------------------------------------------------------------------------------------------------------------------------------------------------------------------------------------------------------------------------------------------------------------------------------------------------------------------------------------------------------------------------------------------------------------------------------------------------------------------------------------------------------------------------------------------------------------------------------------------------------------------------------------------------------------------------------------------------------------------------------------------------------------------------------------------------------------------------------------------------------------------------------------------------------------------------------------------------------------------------------------------------------------------------------------------------------------------------------------------------------------------------------------------------------------------------------------------------------------------------------------------------------------------------------------------------------------------------------------------------------------------------------------------------------------------------------------------------------------------------------------------------------------------------------------------------------|-------------------|
|   |              | NORMAL      |                  | EFFECT ( x 1)       | PHRASE ( X 2)                                                                                                                                                                                                                                                                                                                                                                                                                                                                                                                                                                                                                                                                                                                                                                                                                                                                                                                                                                                                                                                                                                                                                                                                                                                                                                                                                                                                                                                                                                                                                                                                                                                                                                                                                                                                                                                                                                                                                                                                                                                                                                                  | FUNNY ( X 3)      |
|   |              | PIANO       | (1 x 1)          | SUSTAIN PIANO       | RAGTIME PIANO                                                                                                                                                                                                                                                                                                                                                                                                                                                                                                                                                                                                                                                                                                                                                                                                                                                                                                                                                                                                                                                                                                                                                                                                                                                                                                                                                                                                                                                                                                                                                                                                                                                                                                                                                                                                                                                                                                                                                                                                                                                                                                                  | GAME OVER         |
| 0 | сомво        | E GUITAR    | (1 x 2)          | ECHO GUITAR         | CHOKING GUITAR                                                                                                                                                                                                                                                                                                                                                                                                                                                                                                                                                                                                                                                                                                                                                                                                                                                                                                                                                                                                                                                                                                                                                                                                                                                                                                                                                                                                                                                                                                                                                                                                                                                                                                                                                                                                                                                                                                                                                                                                                                                                                                                 | UNLUCKY           |
|   |              | SAXOPHONE   | (1 x 3)          | TENOR SAX           | SAX SOLO                                                                                                                                                                                                                                                                                                                                                                                                                                                                                                                                                                                                                                                                                                                                                                                                                                                                                                                                                                                                                                                                                                                                                                                                                                                                                                                                                                                                                                                                                                                                                                                                                                                                                                                                                                                                                                                                                                                                                                                                                                                                                                                       | TAP DANCE         |
|   |              | E BASS      | (1 x 4)          | SYNTH BASS          | BASS SOLO                                                                                                                                                                                                                                                                                                                                                                                                                                                                                                                                                                                                                                                                                                                                                                                                                                                                                                                                                                                                                                                                                                                                                                                                                                                                                                                                                                                                                                                                                                                                                                                                                                                                                                                                                                                                                                                                                                                                                                                                                                                                                                                      | SYNTH BASS PHRASE |
|   |              | PERCUSSION  | (1 x 5)          | 8 BEAT              | DRUM SOLO                                                                                                                                                                                                                                                                                                                                                                                                                                                                                                                                                                                                                                                                                                                                                                                                                                                                                                                                                                                                                                                                                                                                                                                                                                                                                                                                                                                                                                                                                                                                                                                                                                                                                                                                                                                                                                                                                                                                                                                                                                                                                                                      | COMIC DRUM        |
|   | ARD          | E PIANO     | ( <b>2</b> x 1)  | ECHO E PIANO        | E PIANO PHRASE                                                                                                                                                                                                                                                                                                                                                                                                                                                                                                                                                                                                                                                                                                                                                                                                                                                                                                                                                                                                                                                                                                                                                                                                                                                                                                                                                                                                                                                                                                                                                                                                                                                                                                                                                                                                                                                                                                                                                                                                                                                                                                                 | PUNCH LINE        |
|   |              | HARPSICHORD | ( <b>2</b> x 2)  | SUSTAIN HARPSICHORD | BAROQUE PHRASE                                                                                                                                                                                                                                                                                                                                                                                                                                                                                                                                                                                                                                                                                                                                                                                                                                                                                                                                                                                                                                                                                                                                                                                                                                                                                                                                                                                                                                                                                                                                                                                                                                                                                                                                                                                                                                                                                                                                                                                                                                                                                                                 | MUSIC BOX         |
|   | 000          | ORGAN       | ( <b>2</b> x 3)  | ECHO ORGAN          | WEDDING                                                                                                                                                                                                                                                                                                                                                                                                                                                                                                                                                                                                                                                                                                                                                                                                                                                                                                                                                                                                                                                                                                                                                                                                                                                                                                                                                                                                                                                                                                                                                                                                                                                                                                                                                                                                                                                                                                                                                                                                                                                                                                                        | FUGA              |
|   | KEYBOARD     | CLAVI       | ( <b>2</b> × 4)  | SUSTAIN CLAVI       | CLAVI PHRASE                                                                                                                                                                                                                                                                                                                                                                                                                                                                                                                                                                                                                                                                                                                                                                                                                                                                                                                                                                                                                                                                                                                                                                                                                                                                                                                                                                                                                                                                                                                                                                                                                                                                                                                                                                                                                                                                                                                                                                                                                                                                                                                   | CHINA             |
|   |              | ACCORDION   | ( <b>2</b> x 5)  | ECHO ACCORDION      | ACCORDION PHRASE                                                                                                                                                                                                                                                                                                                                                                                                                                                                                                                                                                                                                                                                                                                                                                                                                                                                                                                                                                                                                                                                                                                                                                                                                                                                                                                                                                                                                                                                                                                                                                                                                                                                                                                                                                                                                                                                                                                                                                                                                                                                                                               | BOUNCE            |
| 2 | STRING       | FOLK GUITAR | ( <b>2</b> x 6)  | TREMOLO GUITAR      | GUITAR ARPEGGIO                                                                                                                                                                                                                                                                                                                                                                                                                                                                                                                                                                                                                                                                                                                                                                                                                                                                                                                                                                                                                                                                                                                                                                                                                                                                                                                                                                                                                                                                                                                                                                                                                                                                                                                                                                                                                                                                                                                                                                                                                                                                                                                | GUITAR PHRASE     |
|   |              | VIOLIN      | ( <b>2</b> × 7)  | ECHO VIOLIN         | VIOLIN PHRASE                                                                                                                                                                                                                                                                                                                                                                                                                                                                                                                                                                                                                                                                                                                                                                                                                                                                                                                                                                                                                                                                                                                                                                                                                                                                                                                                                                                                                                                                                                                                                                                                                                                                                                                                                                                                                                                                                                                                                                                                                                                                                                                  | COMPUTER          |
|   |              | STRINGS     | ( <b>2</b> x 8)  | ECHO STRINGS        | STRINGS PHRASE                                                                                                                                                                                                                                                                                                                                                                                                                                                                                                                                                                                                                                                                                                                                                                                                                                                                                                                                                                                                                                                                                                                                                                                                                                                                                                                                                                                                                                                                                                                                                                                                                                                                                                                                                                                                                                                                                                                                                                                                                                                                                                                 | FANTASIA          |
|   |              | HARP        | ( <b>2</b> x 9)  | SUSTAIN HARP        | HARP ARPEGGIO                                                                                                                                                                                                                                                                                                                                                                                                                                                                                                                                                                                                                                                                                                                                                                                                                                                                                                                                                                                                                                                                                                                                                                                                                                                                                                                                                                                                                                                                                                                                                                                                                                                                                                                                                                                                                                                                                                                                                                                                                                                                                                                  | HARP ARPEGGIO 2   |
|   | 0,           | BANJO       | ( <b>2</b> x 10) | ECHO BANJO          | COUNTRY PHRASE                                                                                                                                                                                                                                                                                                                                                                                                                                                                                                                                                                                                                                                                                                                                                                                                                                                                                                                                                                                                                                                                                                                                                                                                                                                                                                                                                                                                                                                                                                                                                                                                                                                                                                                                                                                                                                                                                                                                                                                                                                                                                                                 | TAISHO-KOTO       |
|   | Ш            | TRUMPET     | ( <b>3</b> x 1)  | ECHO TRUMPET        | TRUMPET PHRASE                                                                                                                                                                                                                                                                                                                                                                                                                                                                                                                                                                                                                                                                                                                                                                                                                                                                                                                                                                                                                                                                                                                                                                                                                                                                                                                                                                                                                                                                                                                                                                                                                                                                                                                                                                                                                                                                                                                                                                                                                                                                                                                 | FANFARE           |
|   |              | FLUTE       | ( <b>3</b> x 2)  | CLARINET            | RAGTIME PIANO CHOKING GUITAR UN SAX SOLO BASS SOLO DRUM SOLO E PIANO PHRASE BAROQUE PHRASE WEDDING CLAVI PHRASE ACCORDION PHRASE GUITAR ARPEGGIO VIOLIN PHRASE HARP ARPEGGIO COUNTRY PHRASE TRUMPET PHRASE HARMONICA PHRASE VIB PHRASE NAMIMBA PHRASE PIG'S SONG CAT'S SONG CAT'S SONG CIANAN TARASE CHOKING SPIANASE COUNTRY PHRASE COUNTRY PHR | AMBULANCE         |
|   | & MALLET     | HARMONICA   | ( <b>3</b> x 3)  | ECHO HARMONICA      | HARMONICA PHRASE                                                                                                                                                                                                                                                                                                                                                                                                                                                                                                                                                                                                                                                                                                                                                                                                                                                                                                                                                                                                                                                                                                                                                                                                                                                                                                                                                                                                                                                                                                                                                                                                                                                                                                                                                                                                                                                                                                                                                                                                                                                                                                               | THE END           |
|   |              | VIBRAPHONE  | ( <b>3</b> x 4)  | TREMOLO VIB         | VIB PHRASE                                                                                                                                                                                                                                                                                                                                                                                                                                                                                                                                                                                                                                                                                                                                                                                                                                                                                                                                                                                                                                                                                                                                                                                                                                                                                                                                                                                                                                                                                                                                                                                                                                                                                                                                                                                                                                                                                                                                                                                                                                                                                                                     | RIGHT ANSWER      |
|   | MIND         | MARIMBA     | ( <b>3</b> x 5)  | TREMOLO MARIMBA     | MARIMBA PHRASE                                                                                                                                                                                                                                                                                                                                                                                                                                                                                                                                                                                                                                                                                                                                                                                                                                                                                                                                                                                                                                                                                                                                                                                                                                                                                                                                                                                                                                                                                                                                                                                                                                                                                                                                                                                                                                                                                                                                                                                                                                                                                                                 | BELL              |
| 3 | SOUND EFFECT | PIG         | ( <b>3</b> x 6)  | DOG                 | PIG'S SONG                                                                                                                                                                                                                                                                                                                                                                                                                                                                                                                                                                                                                                                                                                                                                                                                                                                                                                                                                                                                                                                                                                                                                                                                                                                                                                                                                                                                                                                                                                                                                                                                                                                                                                                                                                                                                                                                                                                                                                                                                                                                                                                     | DOG'S SONG        |
|   |              | CAT         | ( <b>3</b> × 7)  | COW                 | CAT'S SONG                                                                                                                                                                                                                                                                                                                                                                                                                                                                                                                                                                                                                                                                                                                                                                                                                                                                                                                                                                                                                                                                                                                                                                                                                                                                                                                                                                                                                                                                                                                                                                                                                                                                                                                                                                                                                                                                                                                                                                                                                                                                                                                     | COW'S SONG        |
|   |              | TELEPHONE   | ( <b>3</b> x 8)  | LINE IS BUSY        | TIME SIGNAL                                                                                                                                                                                                                                                                                                                                                                                                                                                                                                                                                                                                                                                                                                                                                                                                                                                                                                                                                                                                                                                                                                                                                                                                                                                                                                                                                                                                                                                                                                                                                                                                                                                                                                                                                                                                                                                                                                                                                                                                                                                                                                                    | POLICE CAR        |
|   |              | TV GAME     | ( <b>3</b> x 9)  | TV GAME 2           | PICOPICO                                                                                                                                                                                                                                                                                                                                                                                                                                                                                                                                                                                                                                                                                                                                                                                                                                                                                                                                                                                                                                                                                                                                                                                                                                                                                                                                                                                                                                                                                                                                                                                                                                                                                                                                                                                                                                                                                                                                                                                                                                                                                                                       | WRONG ANSWER      |
|   | SO           | CHORUS      | ( <b>3</b> x 10) | ECHO CHORUS         | SYMPHONY NO.9                                                                                                                                                                                                                                                                                                                                                                                                                                                                                                                                                                                                                                                                                                                                                                                                                                                                                                                                                                                                                                                                                                                                                                                                                                                                                                                                                                                                                                                                                                                                                                                                                                                                                                                                                                                                                                                                                                                                                                                                                                                                                                                  | BACK CHORUS       |

When the PSS-14 is switched "ON", the first instrument in the 1 list (PI-ANO) will be selected. To slect another voice from the 1 list just after the PSS-14 is switched "ON", subtract 1 from the times required to select a voice.