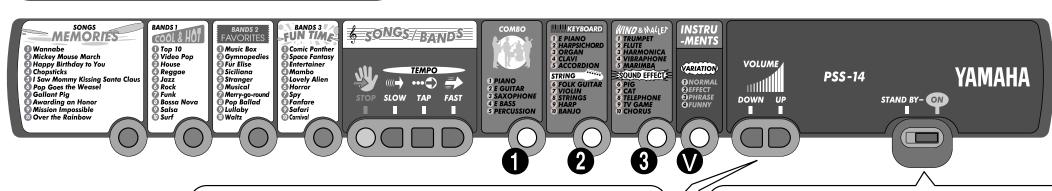

# **•**PSS-14 Specifications

Number of Keys: 32, Key Size: Mini, Register: F2~C5 Voice (Instrument) AWM 100 voices

10 (KARAOKE) Song

Band 30 Control STAND BY — ON Switch, SONGS Button, BANDS Button, INSTRU-

MENTS (COMBO, KEYBOARD/STRING, WIND&MALLET/SOUND EFFECT) Button, VARIATION Button, STOP Button, TEMPO (SLOW, TAP, FAST) Button, VOLUME (UP, DOWN) Button

**Amplifiers** 1.0 W (when using batteries) 7.7cm (3"-1/16) x 2, 8 Ω

•Instrument List

|   |              |             |                  |                     | VARIATION                                                                                                                                                                                                                                                                                                                                                                                                                                                                                                                                                                                                                                                                                                                                                                                                                                                                                                                                                                                                                                                                                                                                                                                                                                                                                                                                                                                                                                                                                                                                                                                                                                                                                                                                                                                                                                                                                                                                                                                                                                                                                                                      |                   |
|---|--------------|-------------|------------------|---------------------|--------------------------------------------------------------------------------------------------------------------------------------------------------------------------------------------------------------------------------------------------------------------------------------------------------------------------------------------------------------------------------------------------------------------------------------------------------------------------------------------------------------------------------------------------------------------------------------------------------------------------------------------------------------------------------------------------------------------------------------------------------------------------------------------------------------------------------------------------------------------------------------------------------------------------------------------------------------------------------------------------------------------------------------------------------------------------------------------------------------------------------------------------------------------------------------------------------------------------------------------------------------------------------------------------------------------------------------------------------------------------------------------------------------------------------------------------------------------------------------------------------------------------------------------------------------------------------------------------------------------------------------------------------------------------------------------------------------------------------------------------------------------------------------------------------------------------------------------------------------------------------------------------------------------------------------------------------------------------------------------------------------------------------------------------------------------------------------------------------------------------------|-------------------|
|   |              | NORMAL      |                  | EFFECT ( x 1)       | PHRASE ( X 2)                                                                                                                                                                                                                                                                                                                                                                                                                                                                                                                                                                                                                                                                                                                                                                                                                                                                                                                                                                                                                                                                                                                                                                                                                                                                                                                                                                                                                                                                                                                                                                                                                                                                                                                                                                                                                                                                                                                                                                                                                                                                                                                  | FUNNY ( X 3)      |
|   |              | PIANO       | (1 x 1)          | SUSTAIN PIANO       | RAGTIME PIANO                                                                                                                                                                                                                                                                                                                                                                                                                                                                                                                                                                                                                                                                                                                                                                                                                                                                                                                                                                                                                                                                                                                                                                                                                                                                                                                                                                                                                                                                                                                                                                                                                                                                                                                                                                                                                                                                                                                                                                                                                                                                                                                  | GAME OVER         |
| 0 | сомво        | E GUITAR    | (1 x 2)          | ECHO GUITAR         | CHOKING GUITAR                                                                                                                                                                                                                                                                                                                                                                                                                                                                                                                                                                                                                                                                                                                                                                                                                                                                                                                                                                                                                                                                                                                                                                                                                                                                                                                                                                                                                                                                                                                                                                                                                                                                                                                                                                                                                                                                                                                                                                                                                                                                                                                 | UNLUCKY           |
|   |              | SAXOPHONE   | (1 x 3)          | TENOR SAX           | SAX SOLO                                                                                                                                                                                                                                                                                                                                                                                                                                                                                                                                                                                                                                                                                                                                                                                                                                                                                                                                                                                                                                                                                                                                                                                                                                                                                                                                                                                                                                                                                                                                                                                                                                                                                                                                                                                                                                                                                                                                                                                                                                                                                                                       | TAP DANCE         |
|   |              | E BASS      | (1 x 4)          | SYNTH BASS          | BASS SOLO                                                                                                                                                                                                                                                                                                                                                                                                                                                                                                                                                                                                                                                                                                                                                                                                                                                                                                                                                                                                                                                                                                                                                                                                                                                                                                                                                                                                                                                                                                                                                                                                                                                                                                                                                                                                                                                                                                                                                                                                                                                                                                                      | SYNTH BASS PHRASE |
|   |              | PERCUSSION  | (1 x 5)          | 8 BEAT              | DRUM SOLO                                                                                                                                                                                                                                                                                                                                                                                                                                                                                                                                                                                                                                                                                                                                                                                                                                                                                                                                                                                                                                                                                                                                                                                                                                                                                                                                                                                                                                                                                                                                                                                                                                                                                                                                                                                                                                                                                                                                                                                                                                                                                                                      | COMIC DRUM        |
|   | ARD          | E PIANO     | ( <b>2</b> x 1)  | ECHO E PIANO        | E PIANO PHRASE                                                                                                                                                                                                                                                                                                                                                                                                                                                                                                                                                                                                                                                                                                                                                                                                                                                                                                                                                                                                                                                                                                                                                                                                                                                                                                                                                                                                                                                                                                                                                                                                                                                                                                                                                                                                                                                                                                                                                                                                                                                                                                                 | PUNCH LINE        |
|   |              | HARPSICHORD | ( <b>2</b> x 2)  | SUSTAIN HARPSICHORD | BAROQUE PHRASE                                                                                                                                                                                                                                                                                                                                                                                                                                                                                                                                                                                                                                                                                                                                                                                                                                                                                                                                                                                                                                                                                                                                                                                                                                                                                                                                                                                                                                                                                                                                                                                                                                                                                                                                                                                                                                                                                                                                                                                                                                                                                                                 | MUSIC BOX         |
|   | 000          | ORGAN       | ( <b>2</b> x 3)  | ECHO ORGAN          | WEDDING                                                                                                                                                                                                                                                                                                                                                                                                                                                                                                                                                                                                                                                                                                                                                                                                                                                                                                                                                                                                                                                                                                                                                                                                                                                                                                                                                                                                                                                                                                                                                                                                                                                                                                                                                                                                                                                                                                                                                                                                                                                                                                                        | FUGA              |
|   | KEYBOARD     | CLAVI       | ( <b>2</b> × 4)  | SUSTAIN CLAVI       | CLAVI PHRASE                                                                                                                                                                                                                                                                                                                                                                                                                                                                                                                                                                                                                                                                                                                                                                                                                                                                                                                                                                                                                                                                                                                                                                                                                                                                                                                                                                                                                                                                                                                                                                                                                                                                                                                                                                                                                                                                                                                                                                                                                                                                                                                   | CHINA             |
|   |              | ACCORDION   | ( <b>2</b> x 5)  | ECHO ACCORDION      | ACCORDION PHRASE                                                                                                                                                                                                                                                                                                                                                                                                                                                                                                                                                                                                                                                                                                                                                                                                                                                                                                                                                                                                                                                                                                                                                                                                                                                                                                                                                                                                                                                                                                                                                                                                                                                                                                                                                                                                                                                                                                                                                                                                                                                                                                               | BOUNCE            |
| 2 | STRING       | FOLK GUITAR | ( <b>2</b> x 6)  | TREMOLO GUITAR      | GUITAR ARPEGGIO                                                                                                                                                                                                                                                                                                                                                                                                                                                                                                                                                                                                                                                                                                                                                                                                                                                                                                                                                                                                                                                                                                                                                                                                                                                                                                                                                                                                                                                                                                                                                                                                                                                                                                                                                                                                                                                                                                                                                                                                                                                                                                                | GUITAR PHRASE     |
|   |              | VIOLIN      | ( <b>2</b> × 7)  | ECHO VIOLIN         | VIOLIN PHRASE                                                                                                                                                                                                                                                                                                                                                                                                                                                                                                                                                                                                                                                                                                                                                                                                                                                                                                                                                                                                                                                                                                                                                                                                                                                                                                                                                                                                                                                                                                                                                                                                                                                                                                                                                                                                                                                                                                                                                                                                                                                                                                                  | COMPUTER          |
|   |              | STRINGS     | ( <b>2</b> x 8)  | ECHO STRINGS        | STRINGS PHRASE                                                                                                                                                                                                                                                                                                                                                                                                                                                                                                                                                                                                                                                                                                                                                                                                                                                                                                                                                                                                                                                                                                                                                                                                                                                                                                                                                                                                                                                                                                                                                                                                                                                                                                                                                                                                                                                                                                                                                                                                                                                                                                                 | FANTASIA          |
|   |              | HARP        | ( <b>2</b> x 9)  | SUSTAIN HARP        | HARP ARPEGGIO                                                                                                                                                                                                                                                                                                                                                                                                                                                                                                                                                                                                                                                                                                                                                                                                                                                                                                                                                                                                                                                                                                                                                                                                                                                                                                                                                                                                                                                                                                                                                                                                                                                                                                                                                                                                                                                                                                                                                                                                                                                                                                                  | HARP ARPEGGIO 2   |
|   | 0,           | BANJO       | ( <b>2</b> x 10) | ECHO BANJO          | COUNTRY PHRASE                                                                                                                                                                                                                                                                                                                                                                                                                                                                                                                                                                                                                                                                                                                                                                                                                                                                                                                                                                                                                                                                                                                                                                                                                                                                                                                                                                                                                                                                                                                                                                                                                                                                                                                                                                                                                                                                                                                                                                                                                                                                                                                 | TAISHO-KOTO       |
|   | Ш            | TRUMPET     | ( <b>3</b> x 1)  | ECHO TRUMPET        | TRUMPET PHRASE                                                                                                                                                                                                                                                                                                                                                                                                                                                                                                                                                                                                                                                                                                                                                                                                                                                                                                                                                                                                                                                                                                                                                                                                                                                                                                                                                                                                                                                                                                                                                                                                                                                                                                                                                                                                                                                                                                                                                                                                                                                                                                                 | FANFARE           |
|   |              | FLUTE       | ( <b>3</b> x 2)  | CLARINET            | RAGTIME PIANO CHOKING GUITAR UN SAX SOLO BASS SOLO DRUM SOLO E PIANO PHRASE BAROQUE PHRASE WEDDING CLAVI PHRASE ACCORDION PHRASE GUITAR ARPEGGIO VIOLIN PHRASE HARP ARPEGGIO COUNTRY PHRASE TRUMPET PHRASE HARMONICA PHRASE VIB PHRASE NAMIMBA PHRASE PIG'S SONG CAT'S SONG CAT'S SONG CIANAN TARASE CHOKING SPIANASE COUNTRY PHRASE COUNTRY PHR | AMBULANCE         |
|   | & MALLET     | HARMONICA   | ( <b>3</b> x 3)  | ECHO HARMONICA      | HARMONICA PHRASE                                                                                                                                                                                                                                                                                                                                                                                                                                                                                                                                                                                                                                                                                                                                                                                                                                                                                                                                                                                                                                                                                                                                                                                                                                                                                                                                                                                                                                                                                                                                                                                                                                                                                                                                                                                                                                                                                                                                                                                                                                                                                                               | THE END           |
|   |              | VIBRAPHONE  | ( <b>3</b> x 4)  | TREMOLO VIB         | VIB PHRASE                                                                                                                                                                                                                                                                                                                                                                                                                                                                                                                                                                                                                                                                                                                                                                                                                                                                                                                                                                                                                                                                                                                                                                                                                                                                                                                                                                                                                                                                                                                                                                                                                                                                                                                                                                                                                                                                                                                                                                                                                                                                                                                     | RIGHT ANSWER      |
|   | MIND         | MARIMBA     | ( <b>3</b> x 5)  | TREMOLO MARIMBA     | MARIMBA PHRASE                                                                                                                                                                                                                                                                                                                                                                                                                                                                                                                                                                                                                                                                                                                                                                                                                                                                                                                                                                                                                                                                                                                                                                                                                                                                                                                                                                                                                                                                                                                                                                                                                                                                                                                                                                                                                                                                                                                                                                                                                                                                                                                 | BELL              |
| 3 | SOUND EFFECT | PIG         | ( <b>3</b> x 6)  | DOG                 | PIG'S SONG                                                                                                                                                                                                                                                                                                                                                                                                                                                                                                                                                                                                                                                                                                                                                                                                                                                                                                                                                                                                                                                                                                                                                                                                                                                                                                                                                                                                                                                                                                                                                                                                                                                                                                                                                                                                                                                                                                                                                                                                                                                                                                                     | DOG'S SONG        |
|   |              | CAT         | ( <b>3</b> × 7)  | COW                 | CAT'S SONG                                                                                                                                                                                                                                                                                                                                                                                                                                                                                                                                                                                                                                                                                                                                                                                                                                                                                                                                                                                                                                                                                                                                                                                                                                                                                                                                                                                                                                                                                                                                                                                                                                                                                                                                                                                                                                                                                                                                                                                                                                                                                                                     | COW'S SONG        |
|   |              | TELEPHONE   | ( <b>3</b> x 8)  | LINE IS BUSY        | TIME SIGNAL                                                                                                                                                                                                                                                                                                                                                                                                                                                                                                                                                                                                                                                                                                                                                                                                                                                                                                                                                                                                                                                                                                                                                                                                                                                                                                                                                                                                                                                                                                                                                                                                                                                                                                                                                                                                                                                                                                                                                                                                                                                                                                                    | POLICE CAR        |
|   |              | TV GAME     | ( <b>3</b> x 9)  | TV GAME 2           | PICOPICO                                                                                                                                                                                                                                                                                                                                                                                                                                                                                                                                                                                                                                                                                                                                                                                                                                                                                                                                                                                                                                                                                                                                                                                                                                                                                                                                                                                                                                                                                                                                                                                                                                                                                                                                                                                                                                                                                                                                                                                                                                                                                                                       | WRONG ANSWER      |
|   | SO           | CHORUS      | ( <b>3</b> x 10) | ECHO CHORUS         | SYMPHONY NO.9                                                                                                                                                                                                                                                                                                                                                                                                                                                                                                                                                                                                                                                                                                                                                                                                                                                                                                                                                                                                                                                                                                                                                                                                                                                                                                                                                                                                                                                                                                                                                                                                                                                                                                                                                                                                                                                                                                                                                                                                                                                                                                                  | BACK CHORUS       |

When the PSS-14 is switched "ON", the first instrument in the 1 list (PI-ANO) will be selected. To slect another voice from the 1 list just after the PSS-14 is switched "ON", subtract 1 from the times required to select a voice.