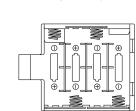

ganese or alkaline batteries. Make sure the batteries are inserted

1 Turn the PSS-14 upside-down, and remove the battery compartment cover.

in the same manner as shown in the illustration.

+ -9- -DC IN 10-12V

- Be sure to follow the battery +/- polarity indications on the case when inserting the batteries. Improper installation of batteries may result in overheating, fire, and battery leakage.
- · Replace ALL batteries at the same time. Never mix new and old batteries. Also, don't mix battery types (alkaline and manganese, different makers, or different types by the same maker). Mixing batteries may result in overheating, fire, and battery leakage.
- · To prevent possible damage due to battery leakage, and to save battery power, remove the batteries if the instrument is not to be used for an extended period of time.